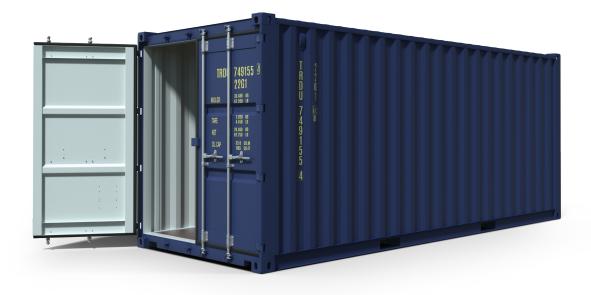

# 20ft Dry Container

## **FEATURES**

- Manufactured with rust resistant corten steel
- Secure and weatherproof, with vents to allow airflow
- Resistant to damage
  and corrosion
- Superior paint systems

- Great options including 80 micron floor coating, lock boxes, waist-high door locking handles
- Incredibly versatile and suitable for customers to modify into a wide range of applications