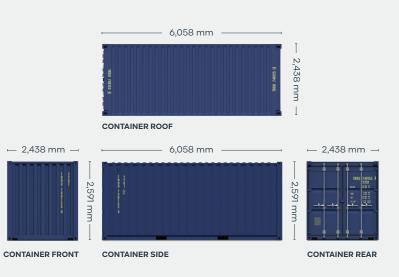

## **DIMENSIONS (METRIC/IMPERIAL)**

#### **EXTERNAL DIMENSIONS**

| Length | 6,058 mm | 19′ 10.5″ |
|--------|----------|-----------|
| Width  | 2,438 mm | 8' 0.0"   |
| Height | 2,591 mm | 8' 6.0"   |

#### INTERNAL DIMENSIONS

| Length | 5,898 mm | 19′ 4.2″ |
|--------|----------|----------|
| Width  | 2,352 mm | 7′ 8.6″  |
| Height | 2,393 mm | 7′ 10.2″ |