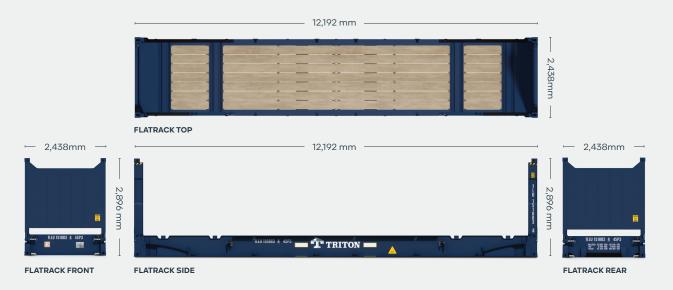

#### **EXTERNAL DIMENSIONS**

| Length (Base bottom casting) | 12,192 mm | 40' 0.0" |
|------------------------------|-----------|----------|
| Width (Base bottom casting)  | 2,438 mm  | 8' 0.0"  |
| Height (End frame up)        | 2,896 mm  | 9′ 6.0″  |
| Height (End frame down)      | 648 mm    | 2′ 1.5″  |

#### **CAPACITY & WEIGHTS**

| Max Gross | 52,500 kg | 115,740 lbs |
|-----------|-----------|-------------|
| Payload   | 47,220 kg | 104,100 lbs |
| Tare      | 5,280 kg  | 11,640 lbs  |

#### **INTERNAL DIMENSIONS**

| Length (Between end panels)        | 12,182 mm | 39′ 11.6″ |
|------------------------------------|-----------|-----------|
| Width (Over bottom side rail)      | 2,374 mm  | 7′ 9.5″   |
| Height (Side rail to top castings) | 2,264 mm  | 7′ 5.1″   |