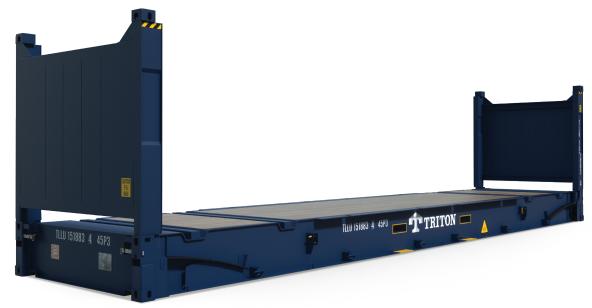

# 40ft High Cube Flush Folding Flatracks

Available via Triton's global network of supply locations.

### **FEATURES**

- Additional height provides extra capacity for your goods
- Built to carry heavy or out of gauge cargoes
- Heavy duty steel frames and thick plank floors

- Great for specialized shipments of steel, pipes, drums and machinery
- With flush folding end frames to allow for efficient stacking