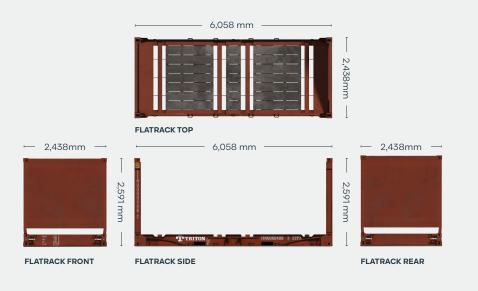

## **DIMENSIONS (METRIC/IMPERIAL)**

#### **EXTERNAL DIMENSIONS**

| Length (Base bottom casting) | 6,058 mm | 19' 10.5" |
|------------------------------|----------|-----------|
| Width (Base bottom casting)  | 2,438 mm | 8′ 0.0″   |
| Height (End frame up)        | 2,591 mm | 8′ 6.0″   |
| Height (End frame down)      | 370 mm   | 1′ 2.6″   |

#### **INTERNAL DIMENSIONS**

| Length (Between end panels)        | 6,038 mm | 19′ 9.7″ |
|------------------------------------|----------|----------|
| Width (Over bottom side rail)      | 2,194 mm | 7′ 2.4″  |
| Height (Side rail to top castings) | 2,233 mm | 7′ 3.9″  |