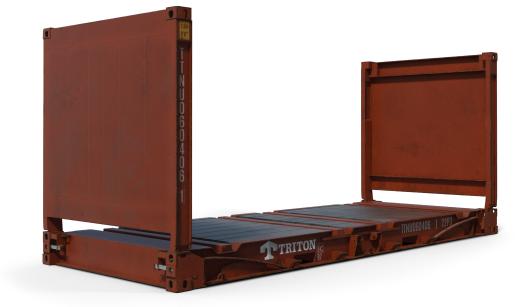

# 20ft Used Flush Folding Flatracks

Available via Triton's global network of supply locations.

### **FEATURES**

- Built to carry heavy or out of gauge cargoes
- Great for specialized shipments of coiled steel, drums and machinery
- Heavy duty steel frames and thick plank floors
- Many with flush folding end frames to allow for efficient stacking
- Backed up by Triton's global network of supply locations and dedicated sales and support teams
- Available globally