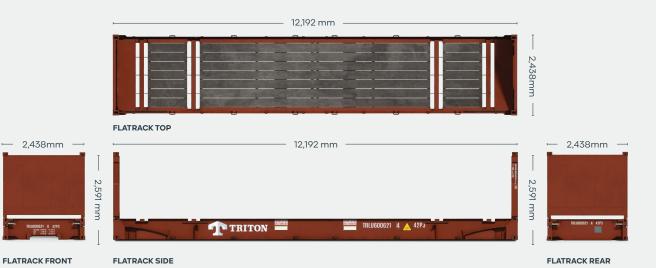

# **DIMENSIONS (METRIC/IMPERIAL)**

#### **EXTERNAL DIMENSIONS**

| Length (Base bottom casting) | 12,192 mm | 40′ 0.0″ |
|------------------------------|-----------|----------|
| Width (Base bottom casting)  | 2,438 mm  | 8′ 0.0″  |
| Height (End frame up)        | 2,591 mm  | 8′ 6.0″  |
| Height (End frame down)      | 648 mm    | 2′ 1.5″  |

# **INTERNAL DIMENSIONS**

| Length (Between end panels)        | 12,182 mm | 39′ 11.6″ |
|------------------------------------|-----------|-----------|
| Width (Over bottom side rail)      | 2,374 mm  | 7′ 9.5"   |
| Height (Side rail to top castings) | 1,959 mm  | 6′ 5.1″   |