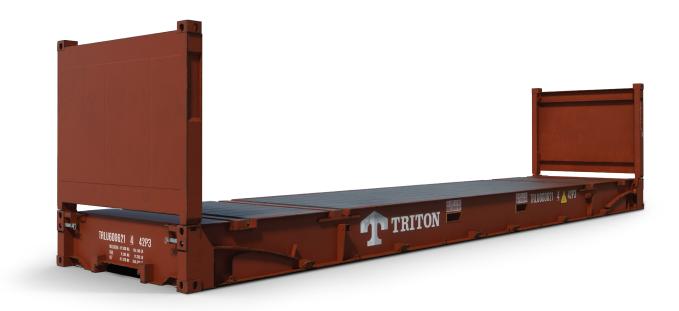

# 40ft Used Flush Folding Flatracks

## **FEATURES**

- Built to carry heavy or out of gauge cargoes
- Great for specialized shipments of coiled steel, drums and machinery
- Heavy duty steel frames and thick plank floors
- Many with flush folding end frames to allow for efficient stacking