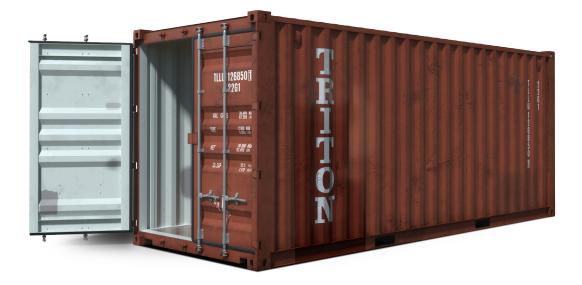

# 20ft Used Dry Container

### **FEATURES**

- Available in a range of conditions to suit all needs, from cargo transportation to secure domestic storage
- Generally 11-15 years old when retired from service
- Constructed from rugged corten steel
- Durable and secure, with vents to allow airflow
- Resistant to damage and corrosion

- A variety of options available
- Incredibly versatile and suitable for customers to modify into a wide range of applications
- Available globally

- Backed up by Triton's global network of supply locations and dedicated sales and support teams
- Also available for Direct Delivery to buyer's facilities, providing significant cost savings on transport