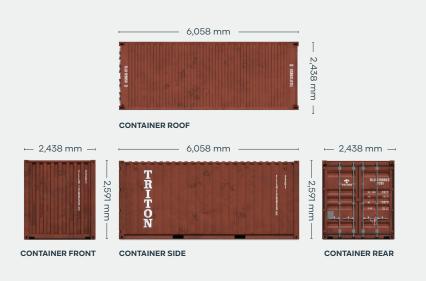

## **DIMENSIONS (METRIC/IMPERIAL)**

#### **EXTERNAL DIMENSIONS**

| Length | 6,058 mm | 19′ 10.5″ |
|--------|----------|-----------|
| Width  | 2,438 mm | 8' 0.0"   |
| Height | 2,591 mm | 8′ 6.0″   |

#### INTERNAL DIMENSIONS

| Length | 5,898 mm | 19' 4.2" |
|--------|----------|----------|
| Width  | 2,352 mm | 7′ 8.6″  |
| Height | 2,393 mm | 7′ 10.2″ |

#### **DOOR OPENING**

| Width  | 2,340 mm | 7′ 8.1″ |
|--------|----------|---------|
| Height | 2,280 mm | 7′ 5.8″ |

#### **CAPACITY & WEIGHTS**

| Inside Cubic | <b>Capacity</b> 33.2 m <sup>3</sup> | 1172 ft <sup>°</sup> |
|--------------|-------------------------------------|----------------------|
| Max Gross    | 30,480 kg                           | 67,200 lbs           |
| Payload      | 28,090–28,580 kg                    | 61,931–63,011 lbs    |
| Tare         | 1,900–2,390 kg                      | 4,189–5,269 lbs      |